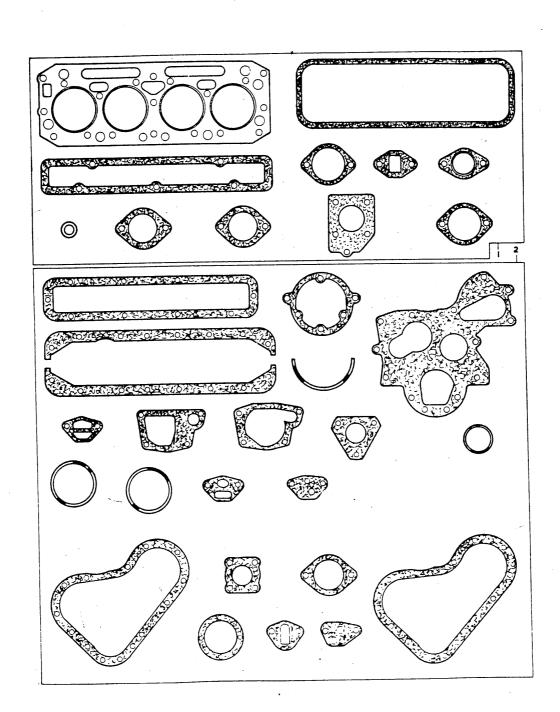

#### - SECTIONAL INDEX -

|                                                                                                                                                      | PAGES |  |
|------------------------------------------------------------------------------------------------------------------------------------------------------|-------|--|
| FLYWHEEL & HOUSING Flywheel housing, flywheel and ring gear, adaptor plate, starter motor and spacer                                                 | 17    |  |
| ELECTRICAL EQUIPMENT Alternator brackets, alternator, cooling fan, connections, lever, pulley, belt, oil pressure and water temperature transmitters | 18    |  |
| ENGINE WIRING HARNESS Wiring harness and bracket                                                                                                     | 19    |  |
| ACCESSORIES Throttle and stop control kit, front and rear mounting brackets, trunnions, mounts, labels, tachometer drive shaft.                      | 20    |  |
| GASKET SETS Top and bottom overhaul gasket sets                                                                                                      | 21    |  |