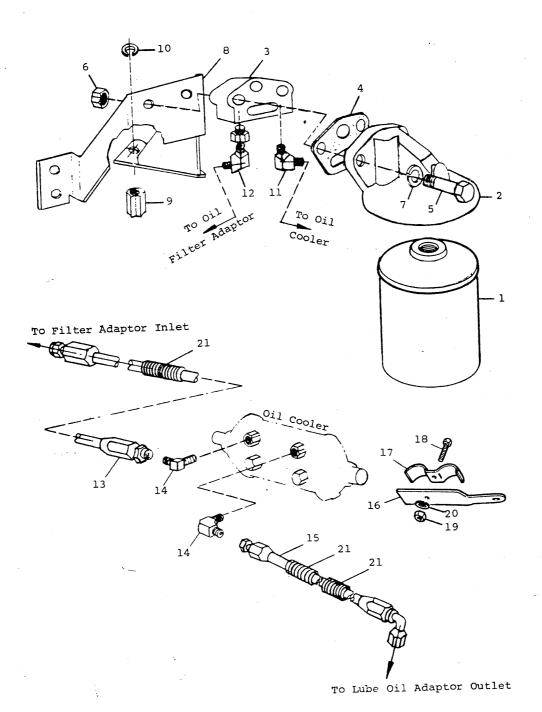

#### - SECTIONAL INDEX -

| CAN TARRED DI OCA                                                                                                                                                  | PAGES  |
|--------------------------------------------------------------------------------------------------------------------------------------------------------------------|--------|
| CYLINDER BLOCK Liners, plugs, cylinder head gasket, rear end oil seal housing                                                                                      | 1      |
| nousing                                                                                                                                                            |        |
| CYLINDER HEAD Plugs, inserts, guides, rear end cover, inlet and exhaust valves, springs, caps, cotters, front and rear lifting                                     |        |
| plates, water outlet body and connection, thermostat                                                                                                               | 2      |
| CRANKSHAFT Main and connecting rod bearing sets, crankshaft gear and pulley, p.t.o. pulley, connecting rod, pistons, ring pack                                     | 3      |
| CYLINDER HEAD COVER Lube oil filler cap, rocker shaft, brackets, springs, levers, tappets, push rods                                                               | 4      |
| AIR INDUCTION SYSTEM                                                                                                                                               | -<br>- |
| Induction manifold, quick start adaptor, air filter cover, breather pipe and hose                                                                                  | 5      |
| TIMING GEAR Camshaft and gear, idler gear, timing gear housing and front cover, injection pump adaptor, engine timing pin                                          | 6-7    |
| Lube oil pan, dipstick and tube, support bracket, suction and strainer pipe, lube oil pump and delivery pipe, lube oil filter and bracket, connections, flex pipes | 8-9    |
| SEA WATER PUMP Mounting bracket, pulley, belt                                                                                                                      | 10     |
| FRESH WATER PUMP Seals, rear body, pulley, hub, repair kit, water inlet connection, hose                                                                           | 11     |
| HEAT EXCHANGER & HEADER TANK Manifold Assembly, water outlet elbow, flange, hoses, pipes, brackets, oil cooler, adaptor, connections, flex pipe                    | 12-13  |
| FUEL OIL LIFT PUMP Pump, spring, repair kit                                                                                                                        | 14     |
| FUEL OIL FILTER Element kit, bracket, drip tray, delivery and return pipes, non-return valve, connections, leak-off pipe, pre-filter                               | 15     |
| FUEL INJECTION SYSTEM Injection pump and driving gear, injection pipes, lever, vibration damper, injector and holder assembly, leak-off pipe, brackets, springs    | 16     |
|                                                                                                                                                                    |        |