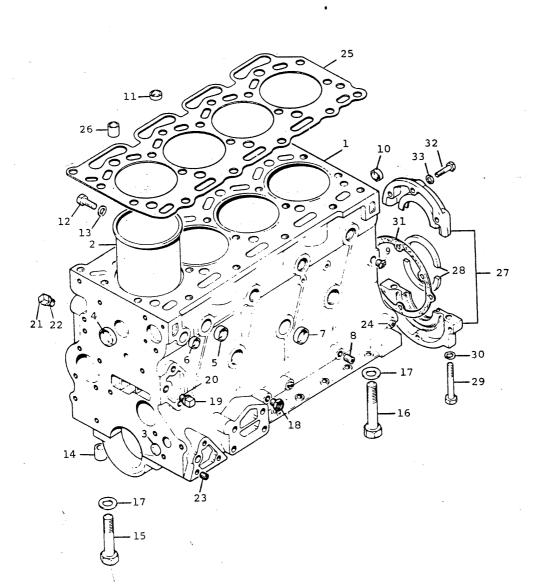

#### - CYLINDER BLOCK -

|      | REF. |          |                                          |                  |
|------|------|----------|------------------------------------------|------------------|
| NOTE | NO.  | PART NO. | DESCRIPTION                              | QTY              |
|      | 1    | 68452    | CYLINDER BLOCK (ASSEMBLY)                | ]                |
|      | 2    | 31358119 | LINER, cylinder block                    | 4                |
|      | 3    | 32417139 | PLUG, block - water jacket               | ]                |
|      | 4    | 32416108 | PLUG, block - tappet chamber             | 4                |
|      | 5    | 32417142 | PLUG, block - water rail - LHS           | 4                |
|      | 6    | 32417141 | PLUG, block - water rail - LHS front.    | <u>-</u><br>[    |
|      | 7    | 32417141 | PLUG, block - water jacket               | 7                |
| •    | 8    | 32116004 | DIUC block - lube oil programs           |                  |
|      | 9    |          | PLUG, block - lube oil pressure rail.    | 4                |
|      | 9    | 3241/140 | PLUG, block - pressure rail - front      |                  |
|      | 10   | 0405740  | and rear                                 | 2                |
|      | 10   | 2485740  | PLUG, block - camshaft chamber -         |                  |
|      |      | 0047-107 | rear face                                | ]                |
|      | 11   |          | PLUG, block - lube oil pump chamber .    | ]                |
|      | 12   | 2182110  | SCREW, block - lube oil pump housing     |                  |
|      |      |          | top hole                                 | ]                |
|      | 13   |          | WASHER, sealing                          | ]                |
|      | 14   |          | THIMBLE, main bearing cap                | 10               |
|      | 15   |          | SETSCREW, front & middle bearing cap.    | 8                |
|      | 16   | 32166211 | SETSCREW, rear bearing cap               | 2                |
| ,    |      |          |                                          |                  |
| /    | 17   | 33117119 | WASHER, main bearing cap setscrew        | 10               |
| ,    | 18   | 0650593  | PLUG, water drain - LHS                  | 3                |
|      | 19   | 0650205  | PLUG, block - fuel pump drive oil feed . | 1                |
|      | 20   | 0920155  | WASHER, cyl. block plug                  | ]                |
|      | 21   | 0746252  | PLUG, block - lube oil filler facing     | ]<br>2<br>2<br>6 |
|      | 22   | 2411152  | WASHER, cyl. block plug                  | 2                |
|      | 23   | 32114481 | PLUG, block - bearer facings             | -                |
|      | 24   | 32161114 | PLUG, block - water drain tapping        | 2                |
|      | 25   | 36812328 | GASKET Cyl head to cyl high              | -                |
|      | 26   |          | GASKET, cyl. head to cyl. block          | ]                |
|      | 20   | 22120104 | THIMBLE, cyl. head gasket locating       | 2                |
|      | 27   | 41422031 | HOUSING, REAR END OIL SEAL (ASSEMBLY)    | ]                |
|      |      |          | Includes:                                | _                |
|      | 28   | 36883107 | SEAL, oil                                | 2                |
|      | 29   | 0096238  | SETSCREW, oil seal housing               | 2                |
|      | 30   | 0920053  | WASHER, spring                           | 2                |
|      | 31   | 36826118 | GASKET, oil seal housing to cyl. block . | 1                |
|      | 32   | 0096231  | SETSCREW, housing to block & brg. cap    | 6                |
|      | 33   | 0920053  | WASHER, spring                           | 6                |
|      |      | 0920053  | WASHER, spring                           |                  |

NOTE: See Accessories Section for tachometer drive shaft, etc.