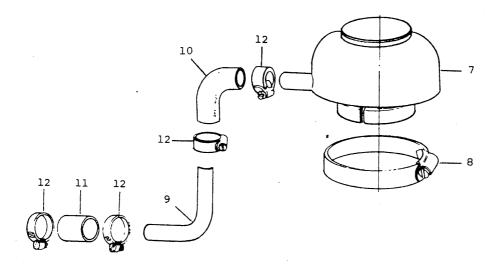

#### - SECTIONAL INDEX -

| CAN TARRED DI OCA                                                                                                                                                  | PAGES  |
|--------------------------------------------------------------------------------------------------------------------------------------------------------------------|--------|
| CYLINDER BLOCK Liners, plugs, cylinder head gasket, rear end oil seal housing                                                                                      | 1      |
| nousing                                                                                                                                                            |        |
| CYLINDER HEAD Plugs, inserts, guides, rear end cover, inlet and exhaust valves, springs, caps, cotters, front and rear lifting                                     |        |
| plates, water outlet body and connection, thermostat                                                                                                               | 2      |
| CRANKSHAFT Main and connecting rod bearing sets, crankshaft gear and pulley, p.t.o. pulley, connecting rod, pistons, ring pack                                     | 3      |
| CYLINDER HEAD COVER Lube oil filler cap, rocker shaft, brackets, springs, levers, tappets, push rods                                                               | 4      |
| AIR INDUCTION SYSTEM                                                                                                                                               | -<br>- |
| Induction manifold, quick start adaptor, air filter cover, breather pipe and hose                                                                                  | 5      |
| TIMING GEAR Camshaft and gear, idler gear, timing gear housing and front cover, injection pump adaptor, engine timing pin                                          | 6-7    |
| Lube oil pan, dipstick and tube, support bracket, suction and strainer pipe, lube oil pump and delivery pipe, lube oil filter and bracket, connections, flex pipes | 8-9    |
| SEA WATER PUMP Mounting bracket, pulley, belt                                                                                                                      | 10     |
| FRESH WATER PUMP Seals, rear body, pulley, hub, repair kit, water inlet connection, hose                                                                           | 11     |
| HEAT EXCHANGER & HEADER TANK Manifold Assembly, water outlet elbow, flange, hoses, pipes, brackets, oil cooler, adaptor, connections, flex pipe                    | 12-13  |
| FUEL OIL LIFT PUMP Pump, spring, repair kit                                                                                                                        | 14     |
| FUEL OIL FILTER Element kit, bracket, drip tray, delivery and return pipes, non-return valve, connections, leak-off pipe, pre-filter                               | 15     |
| FUEL INJECTION SYSTEM Injection pump and driving gear, injection pipes, lever, vibration damper, injector and holder assembly, leak-off pipe, brackets, springs    | 16     |
|                                                                                                                                                                    |        |