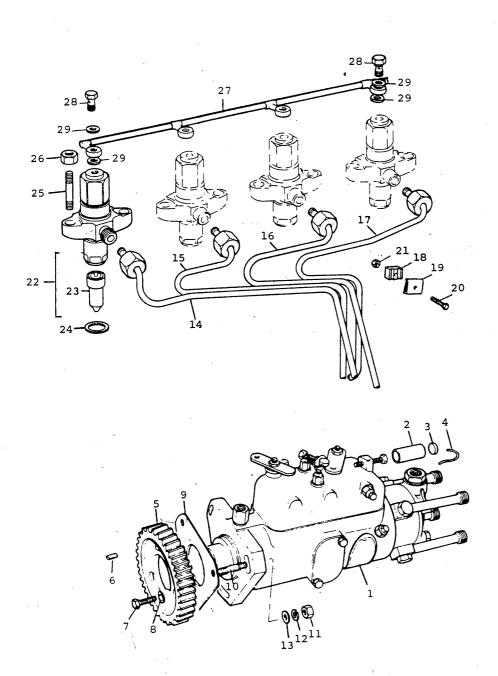

#### - SECTIONAL INDEX -

|                                                                                                                                                      | PAGES |  |
|------------------------------------------------------------------------------------------------------------------------------------------------------|-------|--|
| FLYWHEEL & HOUSING Flywheel housing, flywheel and ring gear, adaptor plate, starter motor and spacer                                                 | 17    |  |
| ELECTRICAL EQUIPMENT Alternator brackets, alternator, cooling fan, connections, lever, pulley, belt, oil pressure and water temperature transmitters | 18    |  |
| ENGINE WIRING HARNESS Wiring harness and bracket                                                                                                     | 19    |  |
| ACCESSORIES Throttle and stop control kit, front and rear mounting brackets, trunnions, mounts, labels, tachometer drive shaft.                      | 20    |  |
| GASKET SETS Top and bottom overhaul gasket sets                                                                                                      | 21    |  |