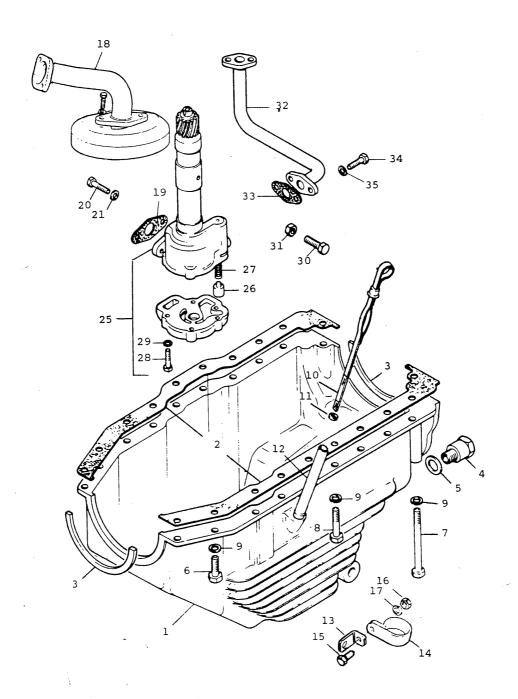

#### - SECTIONAL INDEX -

| CAN TARRED DI OCA                                                                                                                                                  | PAGES  |
|--------------------------------------------------------------------------------------------------------------------------------------------------------------------|--------|
| CYLINDER BLOCK Liners, plugs, cylinder head gasket, rear end oil seal housing                                                                                      | 1      |
| nousing                                                                                                                                                            |        |
| CYLINDER HEAD Plugs, inserts, guides, rear end cover, inlet and exhaust valves, springs, caps, cotters, front and rear lifting                                     |        |
| plates, water outlet body and connection, thermostat                                                                                                               | 2      |
| CRANKSHAFT Main and connecting rod bearing sets, crankshaft gear and pulley, p.t.o. pulley, connecting rod, pistons, ring pack                                     | 3      |
| CYLINDER HEAD COVER Lube oil filler cap, rocker shaft, brackets, springs, levers, tappets, push rods                                                               | 4      |
| AIR INDUCTION SYSTEM                                                                                                                                               | -<br>- |
| Induction manifold, quick start adaptor, air filter cover, breather pipe and hose                                                                                  | 5      |
| TIMING GEAR Camshaft and gear, idler gear, timing gear housing and front cover, injection pump adaptor, engine timing pin                                          | 6-7    |
| Lube oil pan, dipstick and tube, support bracket, suction and strainer pipe, lube oil pump and delivery pipe, lube oil filter and bracket, connections, flex pipes | 8-9    |
| SEA WATER PUMP Mounting bracket, pulley, belt                                                                                                                      | 10     |
| FRESH WATER PUMP Seals, rear body, pulley, hub, repair kit, water inlet connection, hose                                                                           | 11     |
| HEAT EXCHANGER & HEADER TANK Manifold Assembly, water outlet elbow, flange, hoses, pipes, brackets, oil cooler, adaptor, connections, flex pipe                    | 12-13  |
| FUEL OIL LIFT PUMP Pump, spring, repair kit                                                                                                                        | 14     |
| FUEL OIL FILTER Element kit, bracket, drip tray, delivery and return pipes, non-return valve, connections, leak-off pipe, pre-filter                               | 15     |
| FUEL INJECTION SYSTEM Injection pump and driving gear, injection pipes, lever, vibration damper, injector and holder assembly, leak-off pipe, brackets, springs    | 16     |
|                                                                                                                                                                    |        |