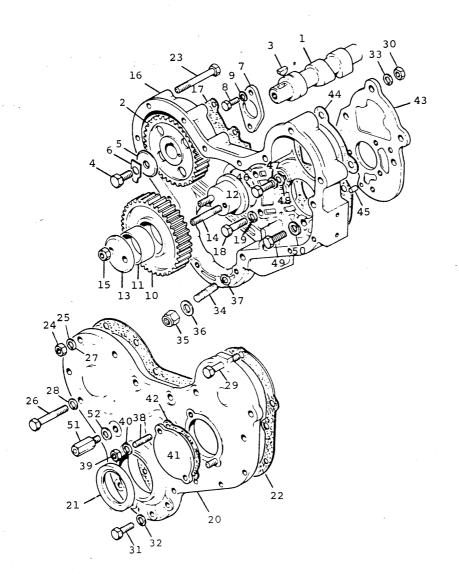

#### - SECTIONAL INDEX -

|                                                                                                                                                      | PAGES |  |
|------------------------------------------------------------------------------------------------------------------------------------------------------|-------|--|
| FLYWHEEL & HOUSING Flywheel housing, flywheel and ring gear, adaptor plate, starter motor and spacer                                                 | 17    |  |
| ELECTRICAL EQUIPMENT Alternator brackets, alternator, cooling fan, connections, lever, pulley, belt, oil pressure and water temperature transmitters | 18    |  |
| ENGINE WIRING HARNESS Wiring harness and bracket                                                                                                     | 19    |  |
| ACCESSORIES Throttle and stop control kit, front and rear mounting brackets, trunnions, mounts, labels, tachometer drive shaft.                      | 20    |  |
| GASKET SETS Top and bottom overhaul gasket sets                                                                                                      | 21    |  |