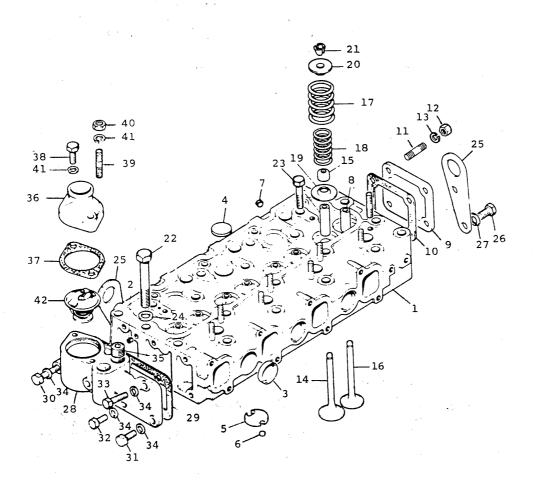

#### - SECTIONAL INDEX -

| CAN TARRED DI OCA                                                                                                                                                  | PAGES  |
|--------------------------------------------------------------------------------------------------------------------------------------------------------------------|--------|
| CYLINDER BLOCK Liners, plugs, cylinder head gasket, rear end oil seal housing                                                                                      | 1      |
| nousing                                                                                                                                                            |        |
| CYLINDER HEAD Plugs, inserts, guides, rear end cover, inlet and exhaust valves, springs, caps, cotters, front and rear lifting                                     |        |
| plates, water outlet body and connection, thermostat                                                                                                               | 2      |
| CRANKSHAFT Main and connecting rod bearing sets, crankshaft gear and pulley, p.t.o. pulley, connecting rod, pistons, ring pack                                     | 3      |
| CYLINDER HEAD COVER Lube oil filler cap, rocker shaft, brackets, springs, levers, tappets, push rods                                                               | 4      |
| AIR INDUCTION SYSTEM                                                                                                                                               | -<br>- |
| Induction manifold, quick start adaptor, air filter cover, breather pipe and hose                                                                                  | 5      |
| TIMING GEAR Camshaft and gear, idler gear, timing gear housing and front cover, injection pump adaptor, engine timing pin                                          | 6-7    |
| Lube oil pan, dipstick and tube, support bracket, suction and strainer pipe, lube oil pump and delivery pipe, lube oil filter and bracket, connections, flex pipes | 8-9    |
| SEA WATER PUMP Mounting bracket, pulley, belt                                                                                                                      | 10     |
| FRESH WATER PUMP Seals, rear body, pulley, hub, repair kit, water inlet connection, hose                                                                           | 11     |
| HEAT EXCHANGER & HEADER TANK Manifold Assembly, water outlet elbow, flange, hoses, pipes, brackets, oil cooler, adaptor, connections, flex pipe                    | 12-13  |
| FUEL OIL LIFT PUMP Pump, spring, repair kit                                                                                                                        | 14     |
| FUEL OIL FILTER Element kit, bracket, drip tray, delivery and return pipes, non-return valve, connections, leak-off pipe, pre-filter                               | 15     |
| FUEL INJECTION SYSTEM Injection pump and driving gear, injection pipes, lever, vibration damper, injector and holder assembly, leak-off pipe, brackets, springs    | 16     |
|                                                                                                                                                                    |        |