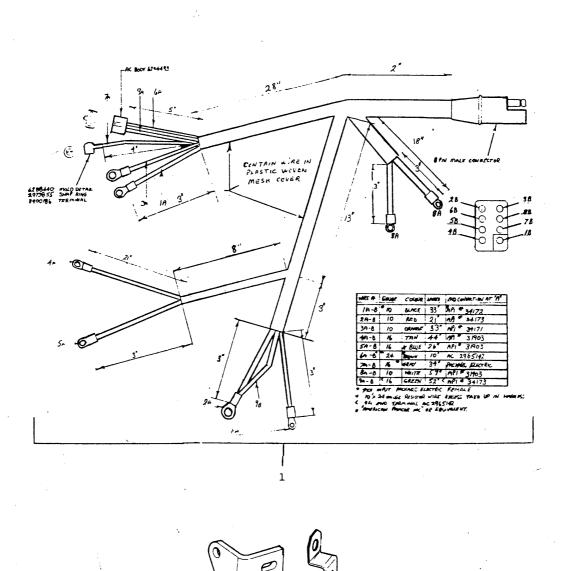

#### - SECTIONAL INDEX -

|                                                                                                                                                      | PAGES |  |
|------------------------------------------------------------------------------------------------------------------------------------------------------|-------|--|
| FLYWHEEL & HOUSING Flywheel housing, flywheel and ring gear, adaptor plate, starter motor and spacer                                                 | 17    |  |
| ELECTRICAL EQUIPMENT Alternator brackets, alternator, cooling fan, connections, lever, pulley, belt, oil pressure and water temperature transmitters | 18    |  |
| ENGINE WIRING HARNESS Wiring harness and bracket                                                                                                     | 19    |  |
| ACCESSORIES Throttle and stop control kit, front and rear mounting brackets, trunnions, mounts, labels, tachometer drive shaft.                      | 20    |  |
| GASKET SETS Top and bottom overhaul gasket sets                                                                                                      | 21    |  |