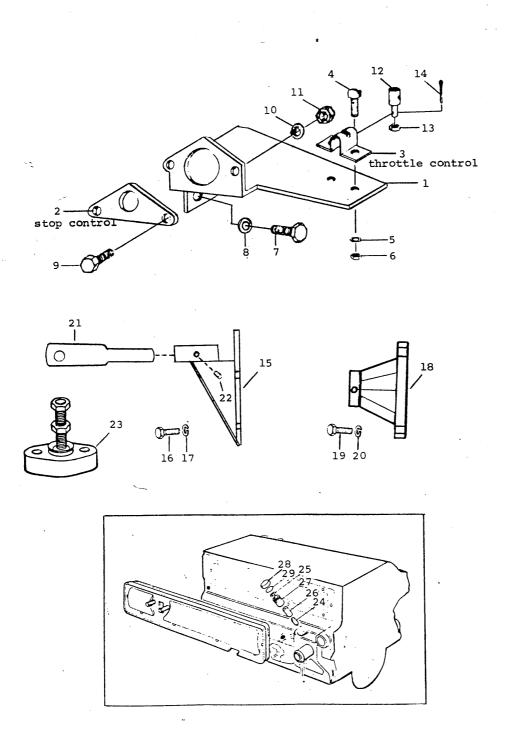

#### - SECTIONAL INDEX -

|                                                                                                                                                      | PAGES |  |
|------------------------------------------------------------------------------------------------------------------------------------------------------|-------|--|
| FLYWHEEL & HOUSING Flywheel housing, flywheel and ring gear, adaptor plate, starter motor and spacer                                                 | 17    |  |
| ELECTRICAL EQUIPMENT Alternator brackets, alternator, cooling fan, connections, lever, pulley, belt, oil pressure and water temperature transmitters | 18    |  |
| ENGINE WIRING HARNESS Wiring harness and bracket                                                                                                     | 19    |  |
| ACCESSORIES Throttle and stop control kit, front and rear mounting brackets, trunnions, mounts, labels, tachometer drive shaft.                      | 20    |  |
| GASKET SETS Top and bottom overhaul gasket sets                                                                                                      | 21    |  |

NOTE: See Accessories Section for tachometer drive shaft, etc.