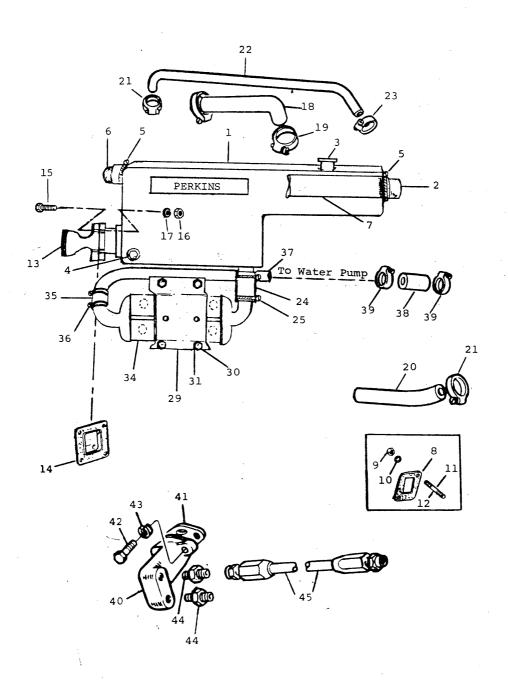

#### - SECTIONAL INDEX -

| CAN TARRED DI OCA                                                                                                                                                  | PAGES  |
|--------------------------------------------------------------------------------------------------------------------------------------------------------------------|--------|
| CYLINDER BLOCK Liners, plugs, cylinder head gasket, rear end oil seal housing                                                                                      | 1      |
| nousing                                                                                                                                                            |        |
| CYLINDER HEAD Plugs, inserts, guides, rear end cover, inlet and exhaust valves, springs, caps, cotters, front and rear lifting                                     |        |
| plates, water outlet body and connection, thermostat                                                                                                               | 2      |
| CRANKSHAFT Main and connecting rod bearing sets, crankshaft gear and pulley, p.t.o. pulley, connecting rod, pistons, ring pack                                     | 3      |
| CYLINDER HEAD COVER Lube oil filler cap, rocker shaft, brackets, springs, levers, tappets, push rods                                                               | 4      |
| AIR INDUCTION SYSTEM                                                                                                                                               | -<br>- |
| Induction manifold, quick start adaptor, air filter cover, breather pipe and hose                                                                                  | 5      |
| TIMING GEAR Camshaft and gear, idler gear, timing gear housing and front cover, injection pump adaptor, engine timing pin                                          | 6-7    |
| Lube oil pan, dipstick and tube, support bracket, suction and strainer pipe, lube oil pump and delivery pipe, lube oil filter and bracket, connections, flex pipes | 8-9    |
| SEA WATER PUMP Mounting bracket, pulley, belt                                                                                                                      | 10     |
| FRESH WATER PUMP Seals, rear body, pulley, hub, repair kit, water inlet connection, hose                                                                           | 11     |
| HEAT EXCHANGER & HEADER TANK Manifold Assembly, water outlet elbow, flange, hoses, pipes, brackets, oil cooler, adaptor, connections, flex pipe                    | 12-13  |
| FUEL OIL LIFT PUMP Pump, spring, repair kit                                                                                                                        | 14     |
| FUEL OIL FILTER Element kit, bracket, drip tray, delivery and return pipes, non-return valve, connections, leak-off pipe, pre-filter                               | 15     |
| FUEL INJECTION SYSTEM Injection pump and driving gear, injection pipes, lever, vibration damper, injector and holder assembly, leak-off pipe, brackets, springs    | 16     |
|                                                                                                                                                                    |        |