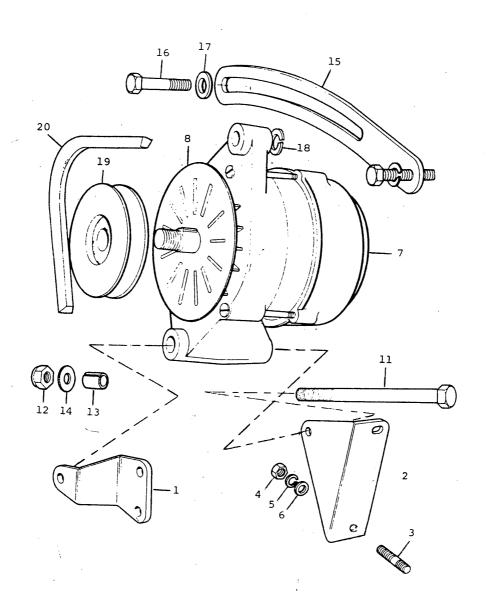

#### - SECTIONAL INDEX -

|                                                                                                                                                      | PAGES |  |
|------------------------------------------------------------------------------------------------------------------------------------------------------|-------|--|
| FLYWHEEL & HOUSING Flywheel housing, flywheel and ring gear, adaptor plate, starter motor and spacer                                                 | 17    |  |
| ELECTRICAL EQUIPMENT Alternator brackets, alternator, cooling fan, connections, lever, pulley, belt, oil pressure and water temperature transmitters | 18    |  |
| ENGINE WIRING HARNESS Wiring harness and bracket                                                                                                     | 19    |  |
| ACCESSORIES Throttle and stop control kit, front and rear mounting brackets, trunnions, mounts, labels, tachometer drive shaft.                      | 20    |  |
| GASKET SETS Top and bottom overhaul gasket sets                                                                                                      | 21    |  |