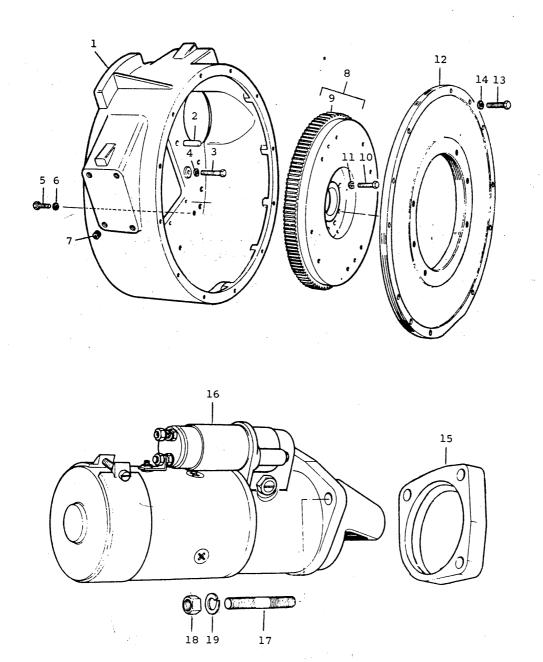

#### - SECTIONAL INDEX -

|                                                                                                                                                      | PAGES |  |
|------------------------------------------------------------------------------------------------------------------------------------------------------|-------|--|
| FLYWHEEL & HOUSING Flywheel housing, flywheel and ring gear, adaptor plate, starter motor and spacer                                                 | 17    |  |
| ELECTRICAL EQUIPMENT Alternator brackets, alternator, cooling fan, connections, lever, pulley, belt, oil pressure and water temperature transmitters | 18    |  |
| ENGINE WIRING HARNESS Wiring harness and bracket                                                                                                     | 19    |  |
| ACCESSORIES Throttle and stop control kit, front and rear mounting brackets, trunnions, mounts, labels, tachometer drive shaft.                      | 20    |  |
| GASKET SETS Top and bottom overhaul gasket sets                                                                                                      | 21    |  |