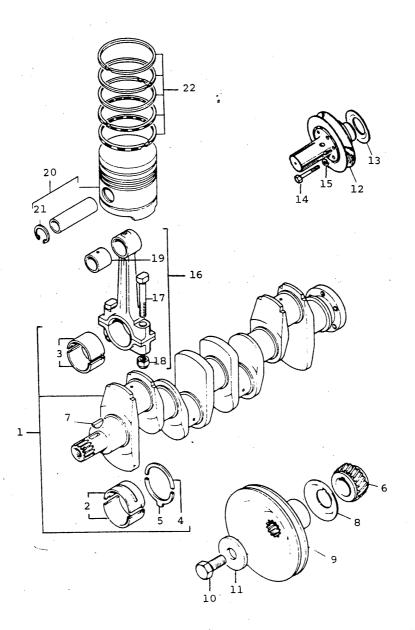

#### - SECTIONAL INDEX -

| CAN TARRED DI OCA                                                                                                                                                  | PAGES  |
|--------------------------------------------------------------------------------------------------------------------------------------------------------------------|--------|
| CYLINDER BLOCK Liners, plugs, cylinder head gasket, rear end oil seal housing                                                                                      | 1      |
| nousing                                                                                                                                                            |        |
| CYLINDER HEAD Plugs, inserts, guides, rear end cover, inlet and exhaust valves, springs, caps, cotters, front and rear lifting                                     |        |
| plates, water outlet body and connection, thermostat                                                                                                               | 2      |
| CRANKSHAFT Main and connecting rod bearing sets, crankshaft gear and pulley, p.t.o. pulley, connecting rod, pistons, ring pack                                     | 3      |
| CYLINDER HEAD COVER Lube oil filler cap, rocker shaft, brackets, springs, levers, tappets, push rods                                                               | 4      |
| AIR INDUCTION SYSTEM                                                                                                                                               | -<br>- |
| Induction manifold, quick start adaptor, air filter cover, breather pipe and hose                                                                                  | 5      |
| TIMING GEAR Camshaft and gear, idler gear, timing gear housing and front cover, injection pump adaptor, engine timing pin                                          | 6-7    |
| Lube oil pan, dipstick and tube, support bracket, suction and strainer pipe, lube oil pump and delivery pipe, lube oil filter and bracket, connections, flex pipes | 8-9    |
| SEA WATER PUMP Mounting bracket, pulley, belt                                                                                                                      | 10     |
| FRESH WATER PUMP Seals, rear body, pulley, hub, repair kit, water inlet connection, hose                                                                           | 11     |
| HEAT EXCHANGER & HEADER TANK Manifold Assembly, water outlet elbow, flange, hoses, pipes, brackets, oil cooler, adaptor, connections, flex pipe                    | 12-13  |
| FUEL OIL LIFT PUMP Pump, spring, repair kit                                                                                                                        | 14     |
| FUEL OIL FILTER Element kit, bracket, drip tray, delivery and return pipes, non-return valve, connections, leak-off pipe, pre-filter                               | 15     |
| FUEL INJECTION SYSTEM Injection pump and driving gear, injection pipes, lever, vibration damper, injector and holder assembly, leak-off pipe, brackets, springs    | 16     |
|                                                                                                                                                                    |        |