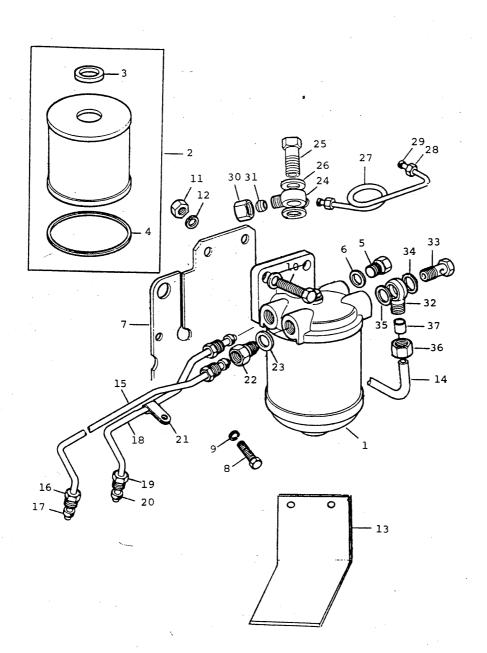

#### - SECTIONAL INDEX -

| CAN TARRED DI OCA                                                                                                                                                  | PAGES  |
|--------------------------------------------------------------------------------------------------------------------------------------------------------------------|--------|
| CYLINDER BLOCK Liners, plugs, cylinder head gasket, rear end oil seal housing                                                                                      | 1      |
| nousing                                                                                                                                                            |        |
| CYLINDER HEAD Plugs, inserts, guides, rear end cover, inlet and exhaust valves, springs, caps, cotters, front and rear lifting                                     |        |
| plates, water outlet body and connection, thermostat                                                                                                               | 2      |
| CRANKSHAFT Main and connecting rod bearing sets, crankshaft gear and pulley, p.t.o. pulley, connecting rod, pistons, ring pack                                     | 3      |
| CYLINDER HEAD COVER Lube oil filler cap, rocker shaft, brackets, springs, levers, tappets, push rods                                                               | 4      |
| AIR INDUCTION SYSTEM                                                                                                                                               | -<br>- |
| Induction manifold, quick start adaptor, air filter cover, breather pipe and hose                                                                                  | 5      |
| TIMING GEAR Camshaft and gear, idler gear, timing gear housing and front cover, injection pump adaptor, engine timing pin                                          | 6-7    |
| Lube oil pan, dipstick and tube, support bracket, suction and strainer pipe, lube oil pump and delivery pipe, lube oil filter and bracket, connections, flex pipes | 8-9    |
| SEA WATER PUMP Mounting bracket, pulley, belt                                                                                                                      | 10     |
| FRESH WATER PUMP Seals, rear body, pulley, hub, repair kit, water inlet connection, hose                                                                           | 11     |
| HEAT EXCHANGER & HEADER TANK Manifold Assembly, water outlet elbow, flange, hoses, pipes, brackets, oil cooler, adaptor, connections, flex pipe                    | 12-13  |
| FUEL OIL LIFT PUMP Pump, spring, repair kit                                                                                                                        | 14     |
| FUEL OIL FILTER Element kit, bracket, drip tray, delivery and return pipes, non-return valve, connections, leak-off pipe, pre-filter                               | 15     |
| FUEL INJECTION SYSTEM Injection pump and driving gear, injection pipes, lever, vibration damper, injector and holder assembly, leak-off pipe, brackets, springs    | 16     |
|                                                                                                                                                                    |        |