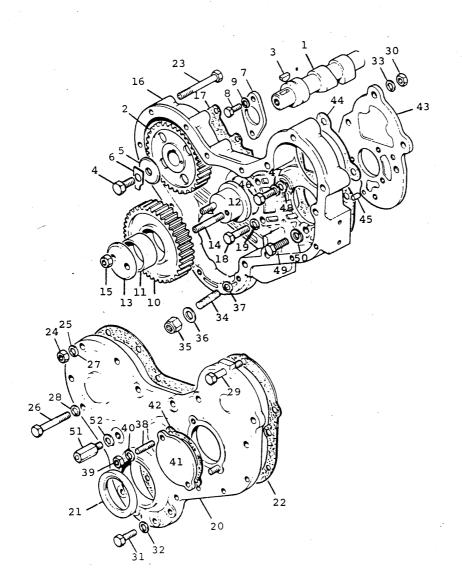

#### - SECTIONAL INDEX -

|                                                                                                                                                      | PAGES |  |
|------------------------------------------------------------------------------------------------------------------------------------------------------|-------|--|
| FLYWHEEL & HOUSING Flywheel housing, flywheel and ring gear, adaptor plate, starter motor and spacer                                                 | 17    |  |
| ELECTRICAL EQUIPMENT Alternator brackets, alternator, cooling fan, connections, lever, pulley, belt, oil pressure and water temperature transmitters | 18    |  |
| ENGINE WIRING HARNESS Wiring harness and bracket                                                                                                     | 19    |  |
| ACCESSORIES Throttle and stop control kit, front and rear mounting brackets, trunnions, mounts, labels, tachometer drive shaft.                      | 20    |  |
| GASKET SETS Top and bottom overhaul gasket sets                                                                                                      | 21    |  |