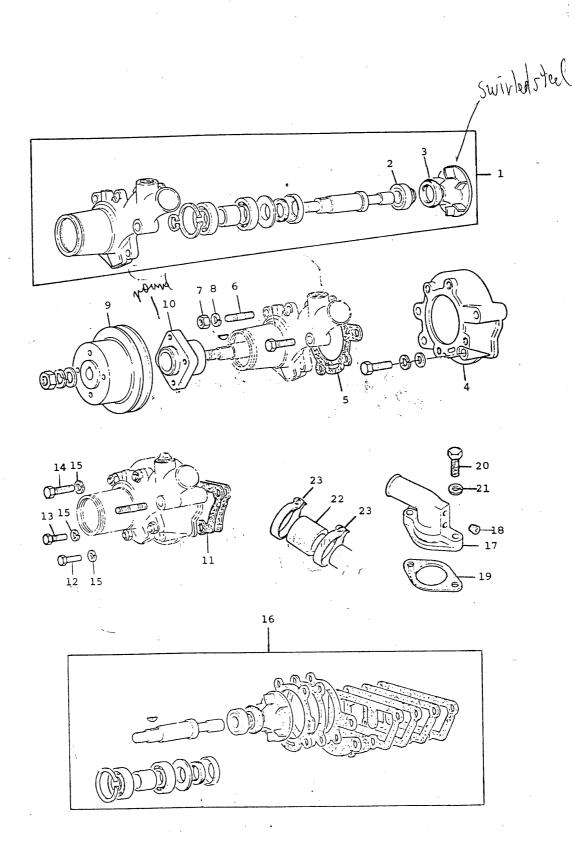

#### - SECTIONAL INDEX -

| CAN TARRED DI OCA                                                                                                                                                  | PAGES  |
|--------------------------------------------------------------------------------------------------------------------------------------------------------------------|--------|
| CYLINDER BLOCK Liners, plugs, cylinder head gasket, rear end oil seal housing                                                                                      | 1      |
| nousing                                                                                                                                                            |        |
| CYLINDER HEAD Plugs, inserts, guides, rear end cover, inlet and exhaust valves, springs, caps, cotters, front and rear lifting                                     |        |
| plates, water outlet body and connection, thermostat                                                                                                               | 2      |
| CRANKSHAFT Main and connecting rod bearing sets, crankshaft gear and pulley, p.t.o. pulley, connecting rod, pistons, ring pack                                     | 3      |
| CYLINDER HEAD COVER Lube oil filler cap, rocker shaft, brackets, springs, levers, tappets, push rods                                                               | 4      |
| AIR INDUCTION SYSTEM                                                                                                                                               | -<br>- |
| Induction manifold, quick start adaptor, air filter cover, breather pipe and hose                                                                                  | 5      |
| TIMING GEAR Camshaft and gear, idler gear, timing gear housing and front cover, injection pump adaptor, engine timing pin                                          | 6-7    |
| Lube oil pan, dipstick and tube, support bracket, suction and strainer pipe, lube oil pump and delivery pipe, lube oil filter and bracket, connections, flex pipes | 8-9    |
| SEA WATER PUMP Mounting bracket, pulley, belt                                                                                                                      | 10     |
| FRESH WATER PUMP Seals, rear body, pulley, hub, repair kit, water inlet connection, hose                                                                           | 11     |
| HEAT EXCHANGER & HEADER TANK Manifold Assembly, water outlet elbow, flange, hoses, pipes, brackets, oil cooler, adaptor, connections, flex pipe                    | 12-13  |
| FUEL OIL LIFT PUMP Pump, spring, repair kit                                                                                                                        | 14     |
| FUEL OIL FILTER Element kit, bracket, drip tray, delivery and return pipes, non-return valve, connections, leak-off pipe, pre-filter                               | 15     |
| FUEL INJECTION SYSTEM Injection pump and driving gear, injection pipes, lever, vibration damper, injector and holder assembly, leak-off pipe, brackets, springs    | 16     |
|                                                                                                                                                                    |        |

#### - SECTIONAL INDEX -

|                                                                                                                                                      | PAGES |  |
|------------------------------------------------------------------------------------------------------------------------------------------------------|-------|--|
| FLYWHEEL & HOUSING Flywheel housing, flywheel and ring gear, adaptor plate, starter motor and spacer                                                 | 17    |  |
| ELECTRICAL EQUIPMENT Alternator brackets, alternator, cooling fan, connections, lever, pulley, belt, oil pressure and water temperature transmitters | 18    |  |
| ENGINE WIRING HARNESS Wiring harness and bracket                                                                                                     | 19    |  |
| ACCESSORIES Throttle and stop control kit, front and rear mounting brackets, trunnions, mounts, labels, tachometer drive shaft.                      | 20    |  |
| GASKET SETS Top and bottom overhaul gasket sets                                                                                                      | 21    |  |