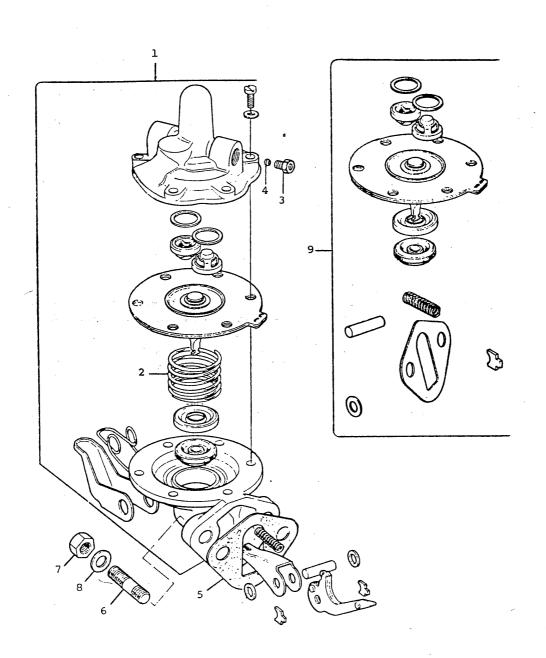

#### - SECTIONAL INDEX -

| CAN TARRED DI OCA                                                                                                                                                  | PAGES  |
|--------------------------------------------------------------------------------------------------------------------------------------------------------------------|--------|
| CYLINDER BLOCK Liners, plugs, cylinder head gasket, rear end oil seal housing                                                                                      | 1      |
| nousing                                                                                                                                                            |        |
| CYLINDER HEAD Plugs, inserts, guides, rear end cover, inlet and exhaust valves, springs, caps, cotters, front and rear lifting                                     |        |
| plates, water outlet body and connection, thermostat                                                                                                               | 2      |
| CRANKSHAFT Main and connecting rod bearing sets, crankshaft gear and pulley, p.t.o. pulley, connecting rod, pistons, ring pack                                     | 3      |
| CYLINDER HEAD COVER Lube oil filler cap, rocker shaft, brackets, springs, levers, tappets, push rods                                                               | 4      |
| AIR INDUCTION SYSTEM                                                                                                                                               | -<br>- |
| Induction manifold, quick start adaptor, air filter cover, breather pipe and hose                                                                                  | 5      |
| TIMING GEAR Camshaft and gear, idler gear, timing gear housing and front cover, injection pump adaptor, engine timing pin                                          | 6-7    |
| Lube oil pan, dipstick and tube, support bracket, suction and strainer pipe, lube oil pump and delivery pipe, lube oil filter and bracket, connections, flex pipes | 8-9    |
| SEA WATER PUMP Mounting bracket, pulley, belt                                                                                                                      | 10     |
| FRESH WATER PUMP Seals, rear body, pulley, hub, repair kit, water inlet connection, hose                                                                           | 11     |
| HEAT EXCHANGER & HEADER TANK Manifold Assembly, water outlet elbow, flange, hoses, pipes, brackets, oil cooler, adaptor, connections, flex pipe                    | 12-13  |
| FUEL OIL LIFT PUMP Pump, spring, repair kit                                                                                                                        | 14     |
| FUEL OIL FILTER Element kit, bracket, drip tray, delivery and return pipes, non-return valve, connections, leak-off pipe, pre-filter                               | 15     |
| FUEL INJECTION SYSTEM Injection pump and driving gear, injection pipes, lever, vibration damper, injector and holder assembly, leak-off pipe, brackets, springs    | 16     |
|                                                                                                                                                                    |        |