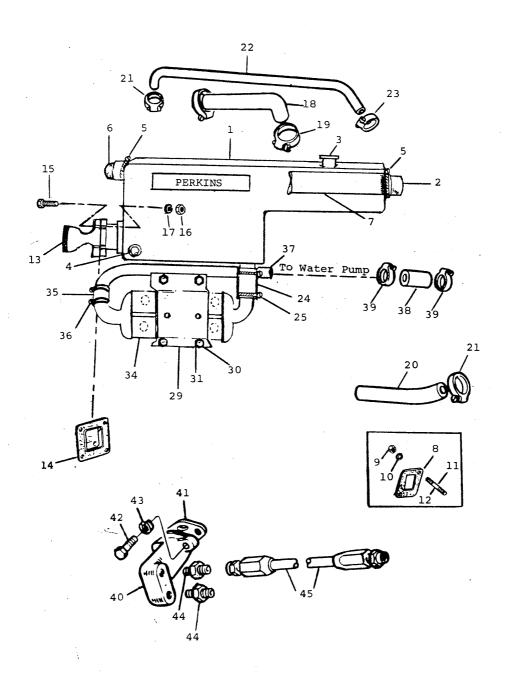

#### - SECTIONAL INDEX -

| CAN TARRED DI OCA                                                                                                                                                  | PAGES  |
|--------------------------------------------------------------------------------------------------------------------------------------------------------------------|--------|
| CYLINDER BLOCK Liners, plugs, cylinder head gasket, rear end oil seal housing                                                                                      | 1      |
| nousing                                                                                                                                                            |        |
| CYLINDER HEAD Plugs, inserts, guides, rear end cover, inlet and exhaust valves, springs, caps, cotters, front and rear lifting                                     |        |
| plates, water outlet body and connection, thermostat                                                                                                               | 2      |
| CRANKSHAFT Main and connecting rod bearing sets, crankshaft gear and pulley, p.t.o. pulley, connecting rod, pistons, ring pack                                     | 3      |
| CYLINDER HEAD COVER Lube oil filler cap, rocker shaft, brackets, springs, levers, tappets, push rods                                                               | 4      |
| AIR INDUCTION SYSTEM                                                                                                                                               | -<br>- |
| Induction manifold, quick start adaptor, air filter cover, breather pipe and hose                                                                                  | 5      |
| TIMING GEAR Camshaft and gear, idler gear, timing gear housing and front cover, injection pump adaptor, engine timing pin                                          | 6-7    |
| Lube oil pan, dipstick and tube, support bracket, suction and strainer pipe, lube oil pump and delivery pipe, lube oil filter and bracket, connections, flex pipes | 8-9    |
| SEA WATER PUMP Mounting bracket, pulley, belt                                                                                                                      | 10     |
| FRESH WATER PUMP Seals, rear body, pulley, hub, repair kit, water inlet connection, hose                                                                           | 11     |
| HEAT EXCHANGER & HEADER TANK Manifold Assembly, water outlet elbow, flange, hoses, pipes, brackets, oil cooler, adaptor, connections, flex pipe                    | 12-13  |
| FUEL OIL LIFT PUMP Pump, spring, repair kit                                                                                                                        | 14     |
| FUEL OIL FILTER Element kit, bracket, drip tray, delivery and return pipes, non-return valve, connections, leak-off pipe, pre-filter                               | 15     |
| FUEL INJECTION SYSTEM Injection pump and driving gear, injection pipes, lever, vibration damper, injector and holder assembly, leak-off pipe, brackets, springs    | 16     |
|                                                                                                                                                                    |        |