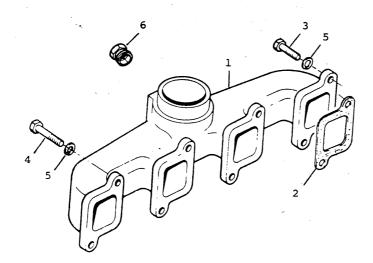

#### - SECTIONAL INDEX -

| CAN TARRED DI OCA                                                                                                                                                  | PAGES  |
|--------------------------------------------------------------------------------------------------------------------------------------------------------------------|--------|
| CYLINDER BLOCK Liners, plugs, cylinder head gasket, rear end oil seal housing                                                                                      | 1      |
| nousing                                                                                                                                                            |        |
| CYLINDER HEAD Plugs, inserts, guides, rear end cover, inlet and exhaust valves, springs, caps, cotters, front and rear lifting                                     |        |
| plates, water outlet body and connection, thermostat                                                                                                               | 2      |
| CRANKSHAFT Main and connecting rod bearing sets, crankshaft gear and pulley, p.t.o. pulley, connecting rod, pistons, ring pack                                     | 3      |
| CYLINDER HEAD COVER Lube oil filler cap, rocker shaft, brackets, springs, levers, tappets, push rods                                                               | 4      |
| AIR INDUCTION SYSTEM                                                                                                                                               | -<br>- |
| Induction manifold, quick start adaptor, air filter cover, breather pipe and hose                                                                                  | 5      |
| TIMING GEAR Camshaft and gear, idler gear, timing gear housing and front cover, injection pump adaptor, engine timing pin                                          | 6-7    |
| Lube oil pan, dipstick and tube, support bracket, suction and strainer pipe, lube oil pump and delivery pipe, lube oil filter and bracket, connections, flex pipes | 8-9    |
| SEA WATER PUMP Mounting bracket, pulley, belt                                                                                                                      | 10     |
| FRESH WATER PUMP Seals, rear body, pulley, hub, repair kit, water inlet connection, hose                                                                           | 11     |
| HEAT EXCHANGER & HEADER TANK Manifold Assembly, water outlet elbow, flange, hoses, pipes, brackets, oil cooler, adaptor, connections, flex pipe                    | 12-13  |
| FUEL OIL LIFT PUMP Pump, spring, repair kit                                                                                                                        | 14     |
| FUEL OIL FILTER Element kit, bracket, drip tray, delivery and return pipes, non-return valve, connections, leak-off pipe, pre-filter                               | 15     |
| FUEL INJECTION SYSTEM Injection pump and driving gear, injection pipes, lever, vibration damper, injector and holder assembly, leak-off pipe, brackets, springs    | 16     |
|                                                                                                                                                                    |        |