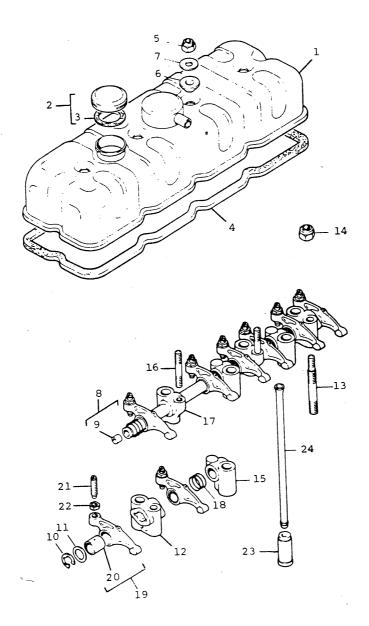

#### - SECTIONAL INDEX -

|                                                                                                                                                      | PAGES |  |
|------------------------------------------------------------------------------------------------------------------------------------------------------|-------|--|
| FLYWHEEL & HOUSING Flywheel housing, flywheel and ring gear, adaptor plate, starter motor and spacer                                                 | 17    |  |
| ELECTRICAL EQUIPMENT Alternator brackets, alternator, cooling fan, connections, lever, pulley, belt, oil pressure and water temperature transmitters | 18    |  |
| ENGINE WIRING HARNESS Wiring harness and bracket                                                                                                     | 19    |  |
| ACCESSORIES Throttle and stop control kit, front and rear mounting brackets, trunnions, mounts, labels, tachometer drive shaft.                      | 20    |  |
| GASKET SETS Top and bottom overhaul gasket sets                                                                                                      | 21    |  |