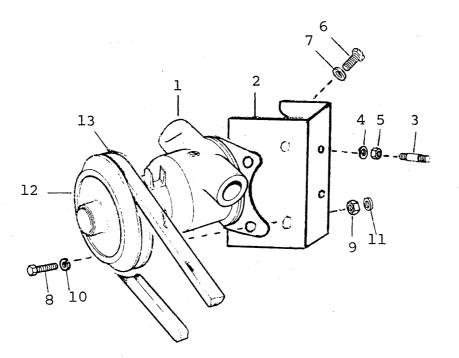

#### - SECTIONAL INDEX -

| CAN TARRED DI OCA                                                                                                                                                  | PAGES  |
|--------------------------------------------------------------------------------------------------------------------------------------------------------------------|--------|
| CYLINDER BLOCK Liners, plugs, cylinder head gasket, rear end oil seal housing                                                                                      | 1      |
| nousing                                                                                                                                                            |        |
| CYLINDER HEAD Plugs, inserts, guides, rear end cover, inlet and exhaust valves, springs, caps, cotters, front and rear lifting                                     |        |
| plates, water outlet body and connection, thermostat                                                                                                               | 2      |
| CRANKSHAFT Main and connecting rod bearing sets, crankshaft gear and pulley, p.t.o. pulley, connecting rod, pistons, ring pack                                     | 3      |
| CYLINDER HEAD COVER Lube oil filler cap, rocker shaft, brackets, springs, levers, tappets, push rods                                                               | 4      |
| AIR INDUCTION SYSTEM                                                                                                                                               | -<br>- |
| Induction manifold, quick start adaptor, air filter cover, breather pipe and hose                                                                                  | 5      |
| TIMING GEAR Camshaft and gear, idler gear, timing gear housing and front cover, injection pump adaptor, engine timing pin                                          | 6-7    |
| Lube oil pan, dipstick and tube, support bracket, suction and strainer pipe, lube oil pump and delivery pipe, lube oil filter and bracket, connections, flex pipes | 8-9    |
| SEA WATER PUMP Mounting bracket, pulley, belt                                                                                                                      | 10     |
| FRESH WATER PUMP Seals, rear body, pulley, hub, repair kit, water inlet connection, hose                                                                           | 11     |
| HEAT EXCHANGER & HEADER TANK Manifold Assembly, water outlet elbow, flange, hoses, pipes, brackets, oil cooler, adaptor, connections, flex pipe                    | 12-13  |
| FUEL OIL LIFT PUMP Pump, spring, repair kit                                                                                                                        | 14     |
| FUEL OIL FILTER Element kit, bracket, drip tray, delivery and return pipes, non-return valve, connections, leak-off pipe, pre-filter                               | 15     |
| FUEL INJECTION SYSTEM Injection pump and driving gear, injection pipes, lever, vibration damper, injector and holder assembly, leak-off pipe, brackets, springs    | 16     |
|                                                                                                                                                                    |        |